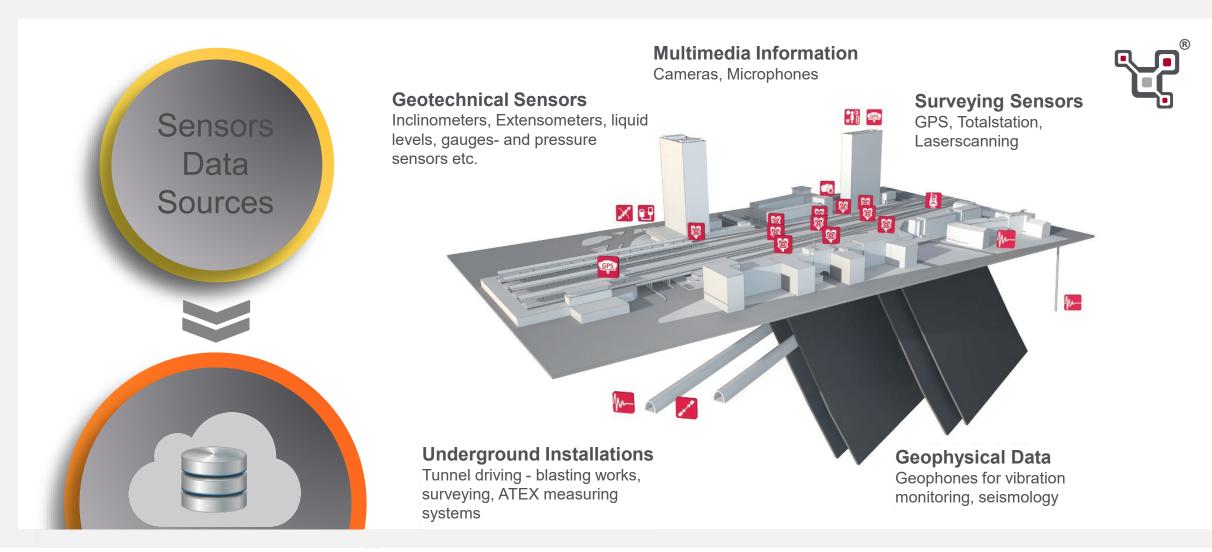

### Development of an Initial Integrated Monitoring System

- Development of an integrated web-based information system
- Enhancement of the data base to cover new data types and formats
- Enhancement of data visualization incorporating InSAR and laserscanning point clouds
- Project platform with partner and end-user access

**Data storage and management** 

**Data Platform** 

**Online - Visualization** 

**Alarming und Support** 