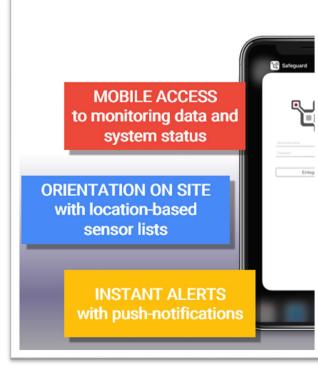

#### Connectivity

Advanced device management control, diagnostics and analysis for distributed sensor networks

#### Warning

User-defined, multi-level threshold values and notifications (text message, e-mail, push)