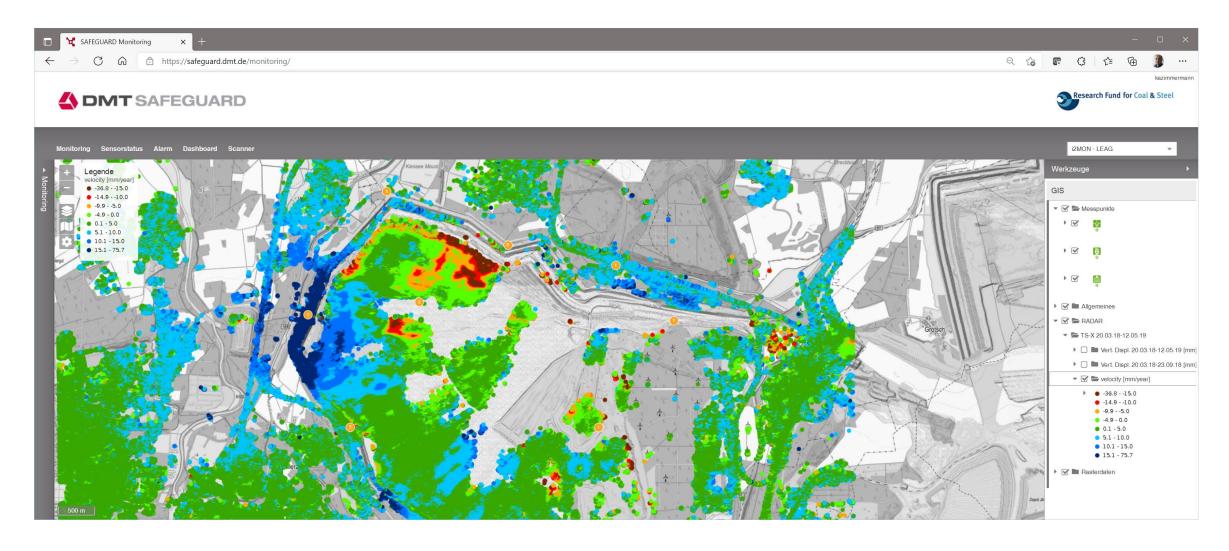

#### Maps

Sensor data in geospatial context, direct integration of GIS services

### Development of an Initial Integrated Monitoring System

- Development of an integrated web-based information system
- Enhancement of the data base to cover new data types and formats
- Enhancement of data visualization incorporating InSAR and laserscanning point clouds
- Project platform with partner and end-user access