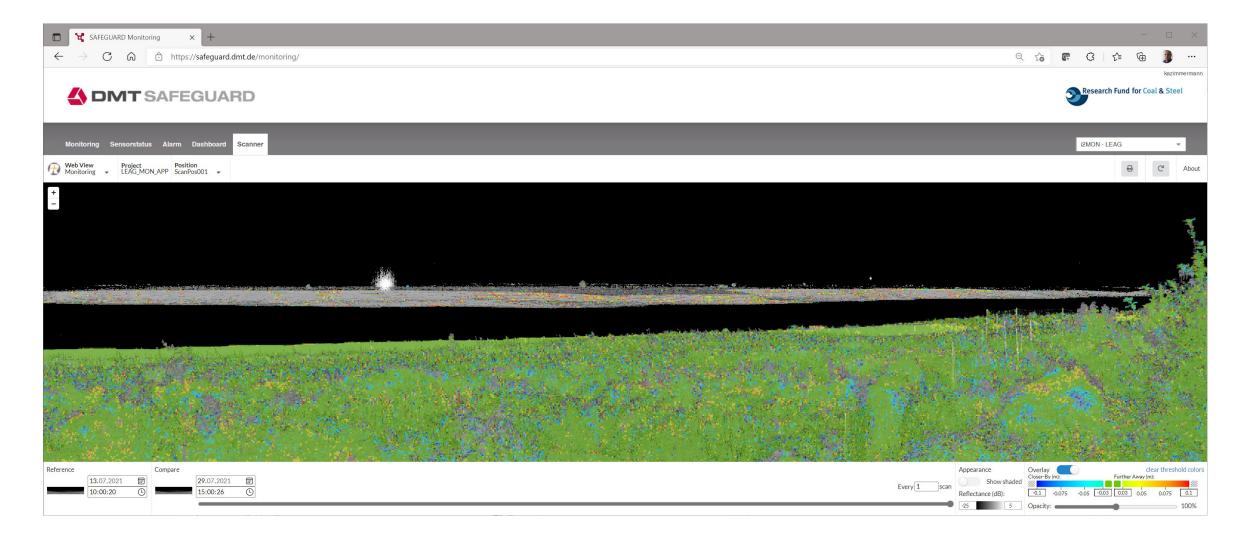

### Development of an Initial Integrated Monitoring System

- Development of an integrated web-based information system
- Enhancement of the data base to cover new data types and formats
- Enhancement of data visualization incorporating InSAR and laserscanning point clouds
- Project platform with partner and end-user access