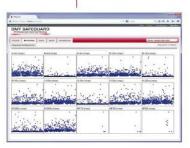

#### **Charts**

Powerful visualizations with customized time series, bar charts, distribution graphs etc.