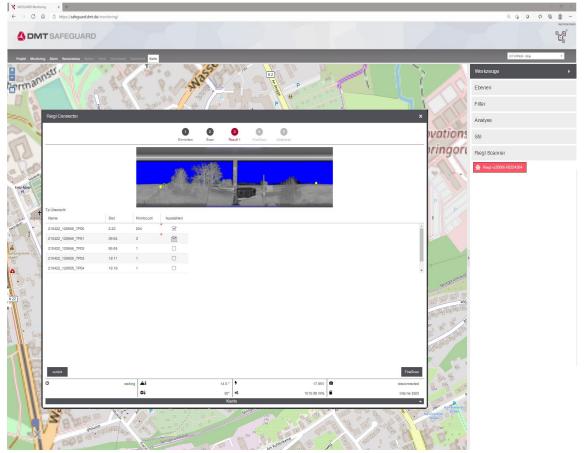

#### **Tables**

Create data tables that are available from raw and calculated metrics for easy viewing, comparison, export and reporting

#### Maps

Sensor data in geospatial context, direct integration of GIS services