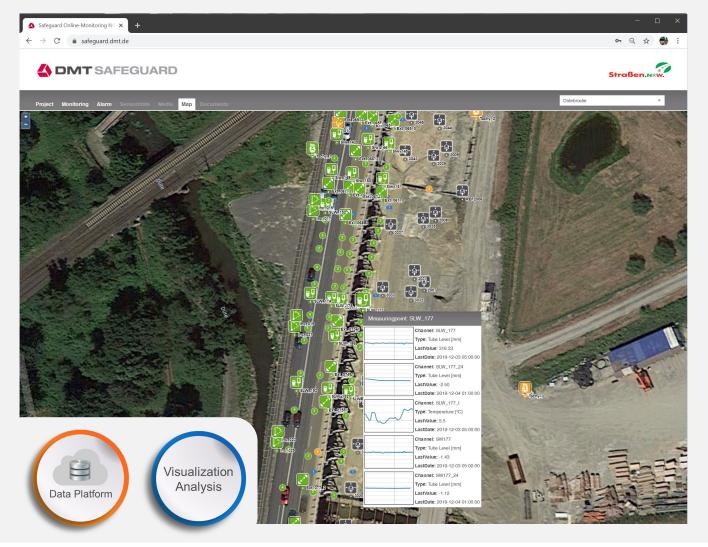

**Data storage and management** 

**Data Platform** 

**Online - Visualization** 

**Alarming und Support** 

#### Maps

Sensor data in geospatial context, direct integration of GIS services

#### **Charts**

Powerful visualizations with customized time series, bar charts, distribution graphs etc.