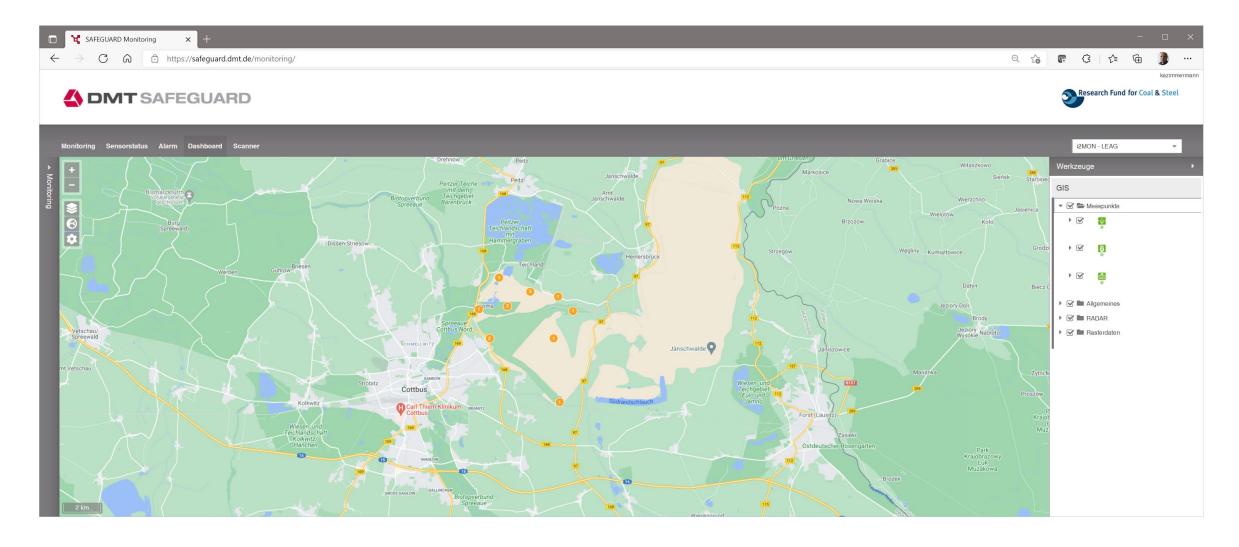

#### Maps

Sensor data in geospatial context, direct integration of GIS services