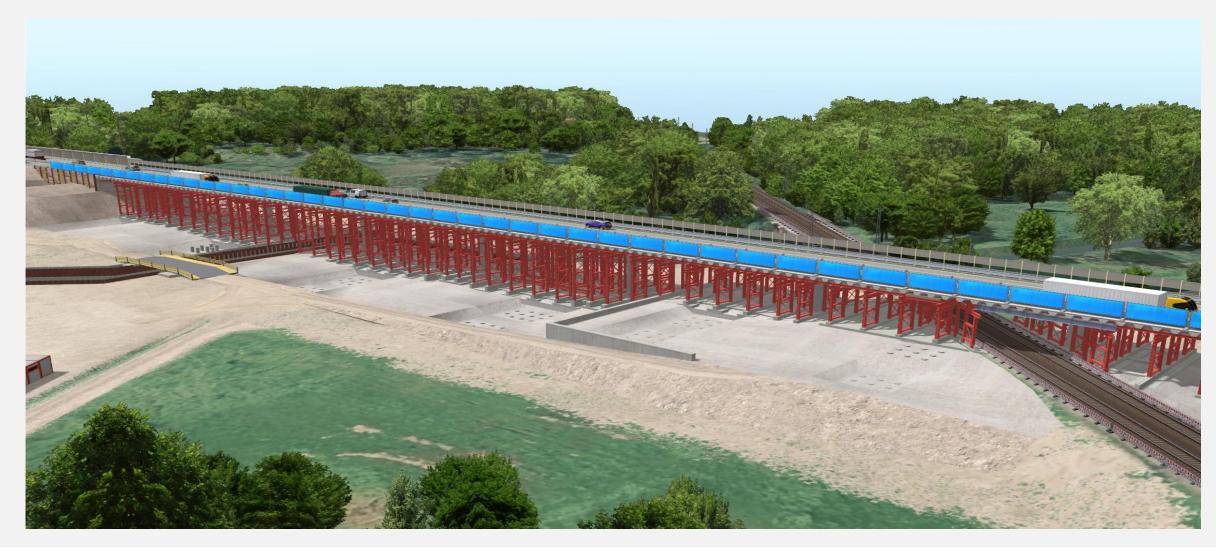

### Development of an Initial Integrated Monitoring System

- Development of an integrated web-based information system
- Enhancement of the data base to cover new data types and formats
- Enhancement of data visualization incorporating InSAR and laserscanning point clouds
- Project platform with partner and end-user access