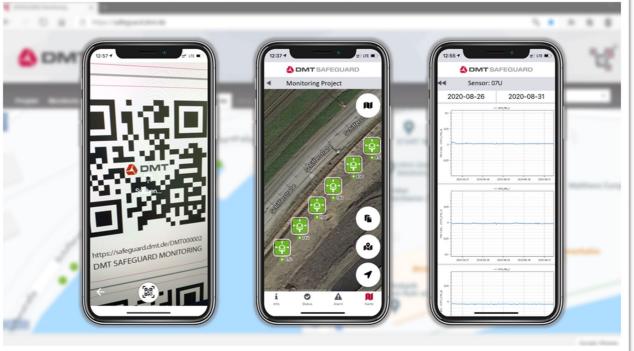

#### Connectivity

Advanced device management control, diagnostics and analysis for distributed sensor networks

#### Maps

Sensor data in geospatial context, direct integration of GIS services

#### **Charts**

Powerful visualizations with customized time series, bar charts, distribution graphs etc.