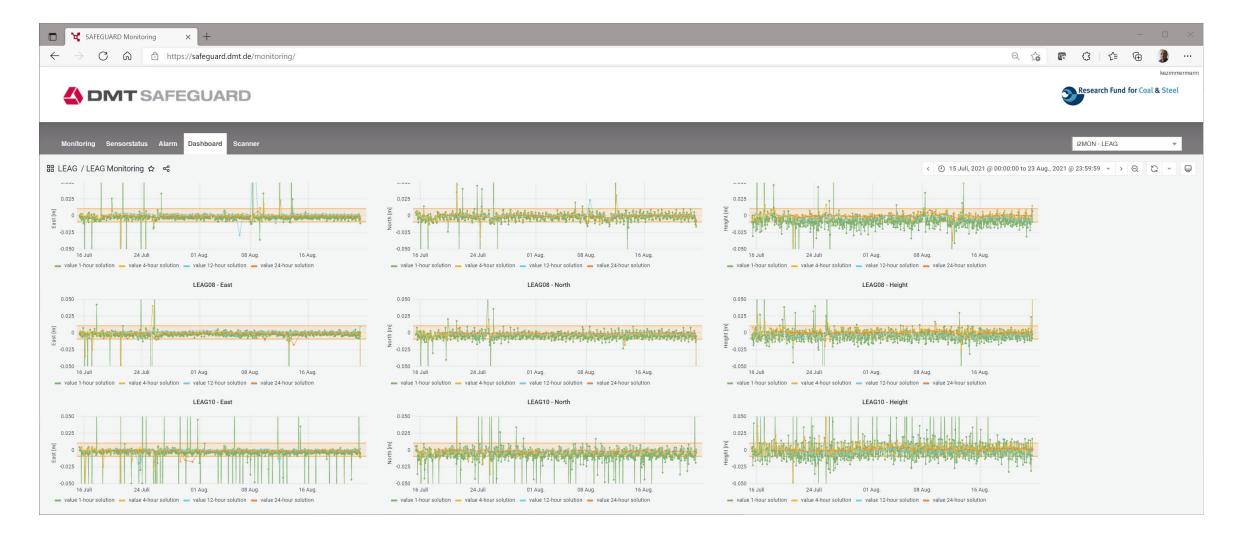

#### **Charts**

Powerful visualizations with customized time series, bar charts, distribution graphs etc.