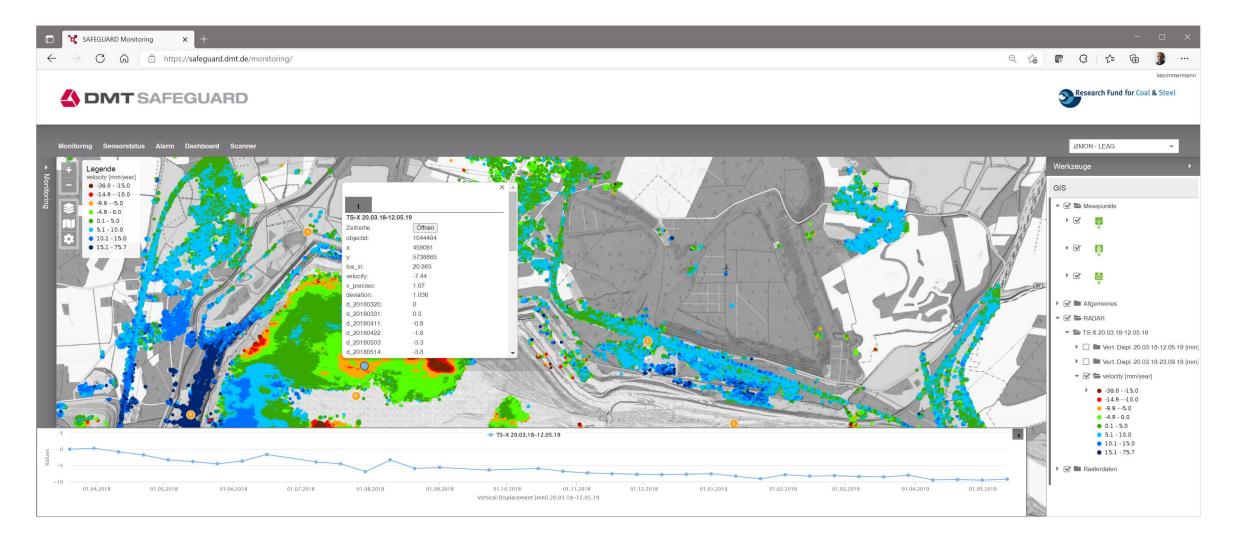

#### **Charts**

Powerful visualizations with customized time series, bar charts, distribution graphs etc.

#### **Tables**

Create data tables that are available from raw and calculated metrics for easy viewing, comparison, export and reporting