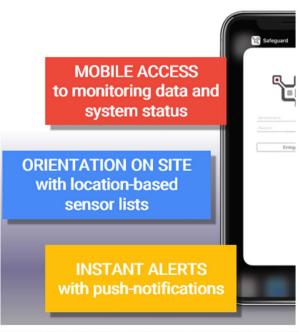

#### Connectivity

Advanced device management control, diagnostics and analysis for distributed sensor networks

#### Warning

User-defined, multi-level threshold values and notifications (text message, e-mail, push)