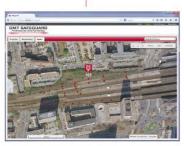

#### Maps

Sensor data in geospatial context, direct integration of GIS services