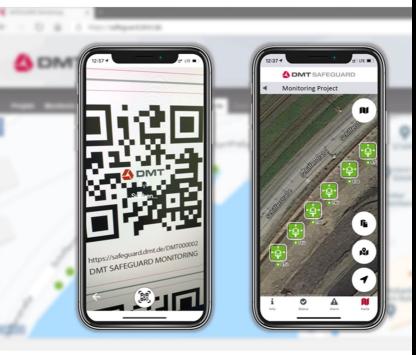

#### Connectivity

Advanced device management control, diagnostics and analysis for distributed sensor networks

#### Maps

Sensor data in geospatial context, direct integration of GIS services