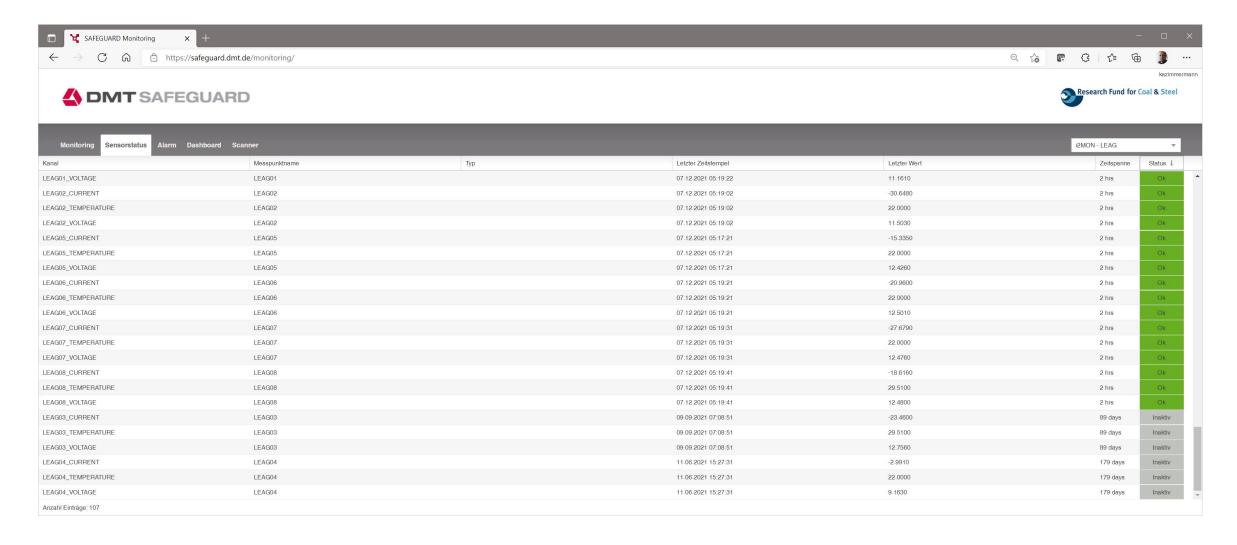

#### Connectivity

Advanced device management control, diagnostics and analysis for distributed sensor networks

#### **Tables**

Create data tables that are available from raw and calculated metrics for easy viewing, comparison, export and reporting