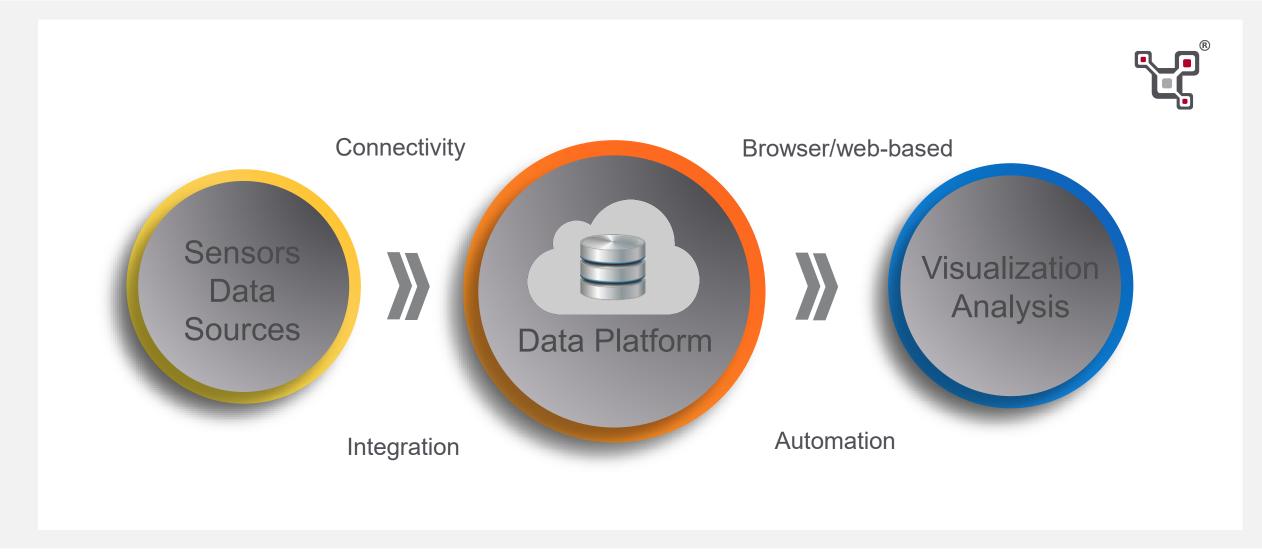

**Data storage and management** 

**Data Platform** 

**Online - Visualization** 

**Alarming und Support** 

#### Connectivity

Advanced device management control, diagnostics and analysis for distributed sensor networks