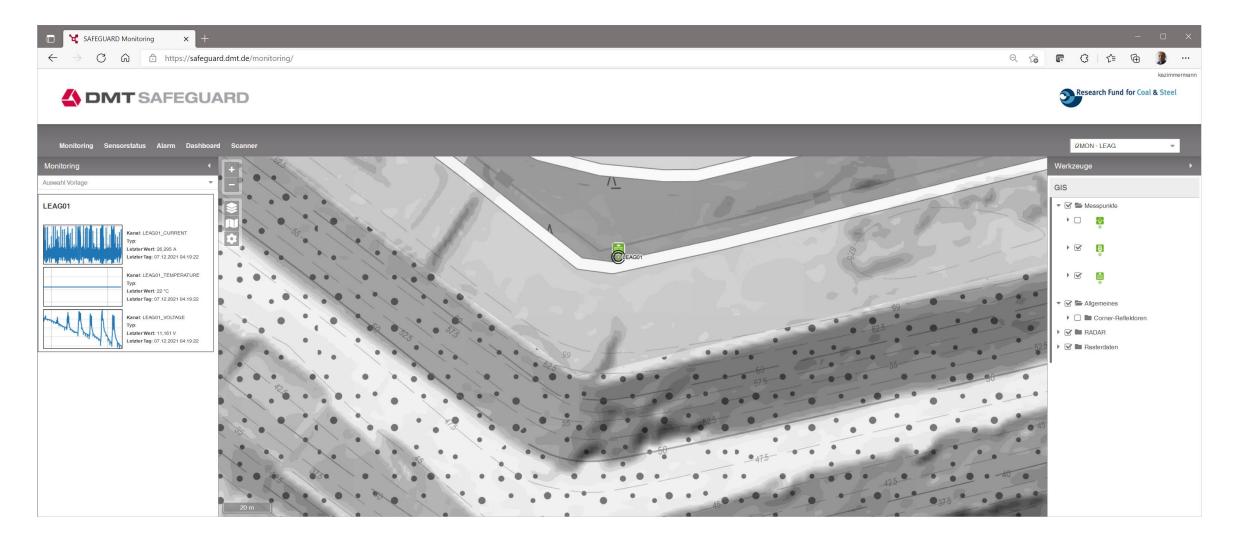

#### Maps

Sensor data in geospatial context, direct integration of GIS services