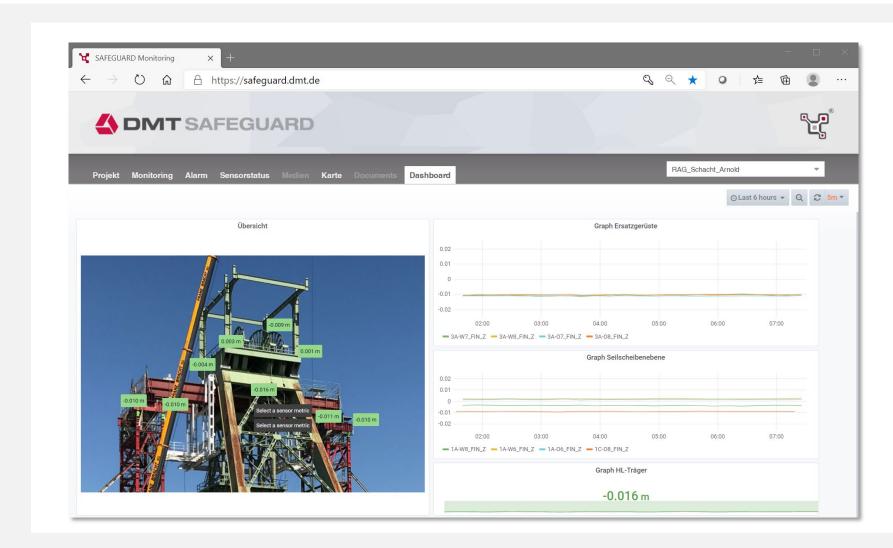

#### **Tables**

Create data tables that are available from raw and calculated metrics for easy viewing, comparison, export and reporting

#### Maps

Sensor data in geospatial context, direct integration of GIS services

#### **Charts**

Powerful visualizations with customized time series, bar charts, distribution graphs etc.