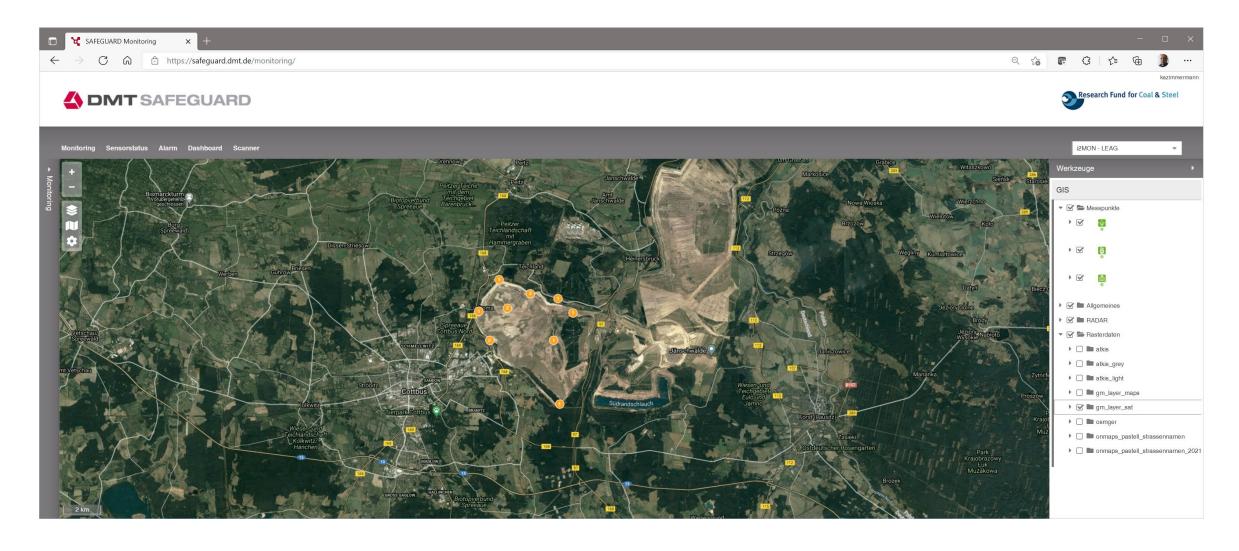

#### Maps

Sensor data in geospatial context, direct integration of GIS services