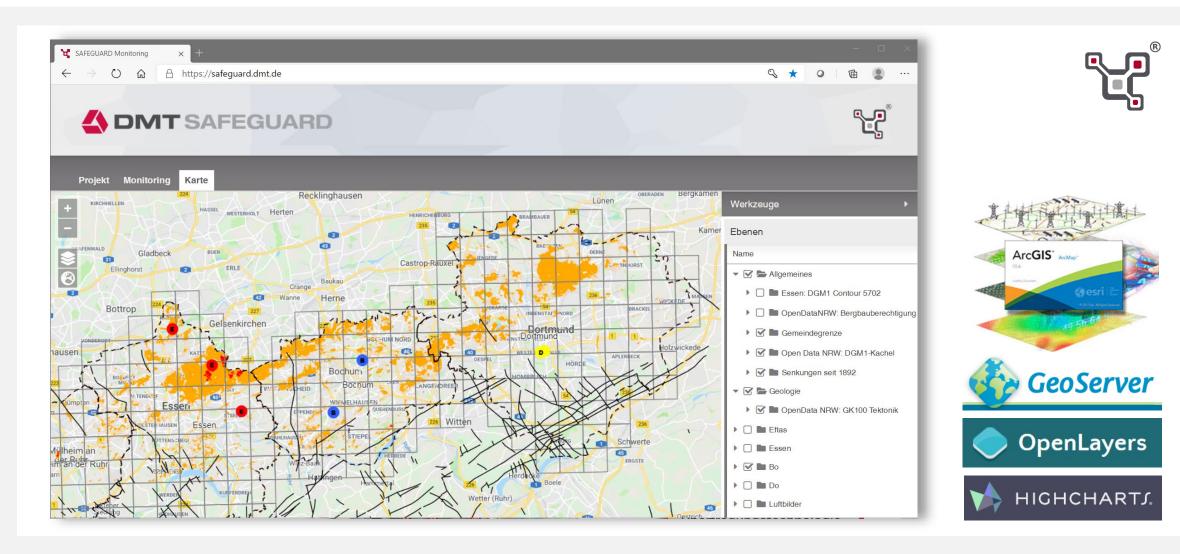

#### Maps

Sensor data in geospatial context, direct integration of GIS services