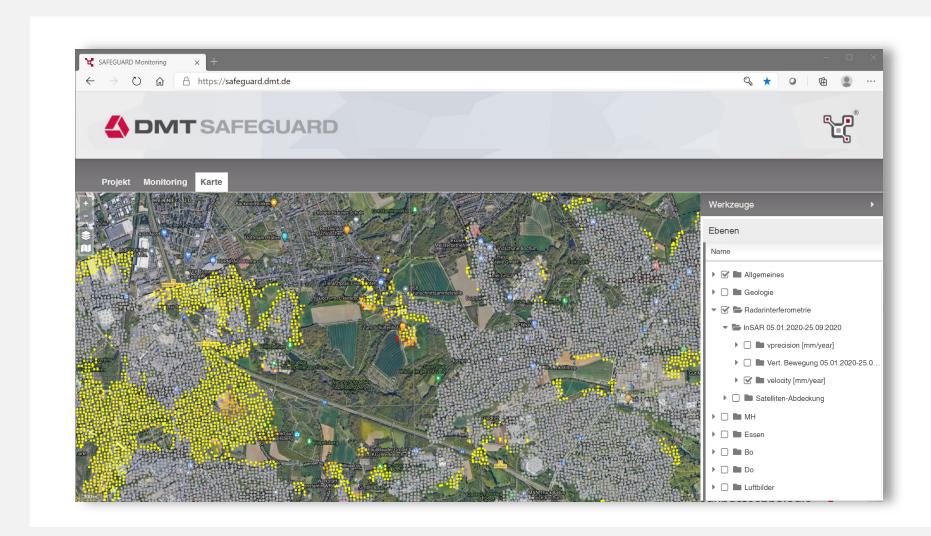

### Development of an Initial Integrated Monitoring System

- Development of an integrated web-based information system
- Enhancement of the data base to cover new data types and formats
- Enhancement of data visualization incorporating InSAR and laserscanning point clouds
- Project platform with partner and end-user access

#### Maps

Sensor data in geospatial context, direct integration of GIS services