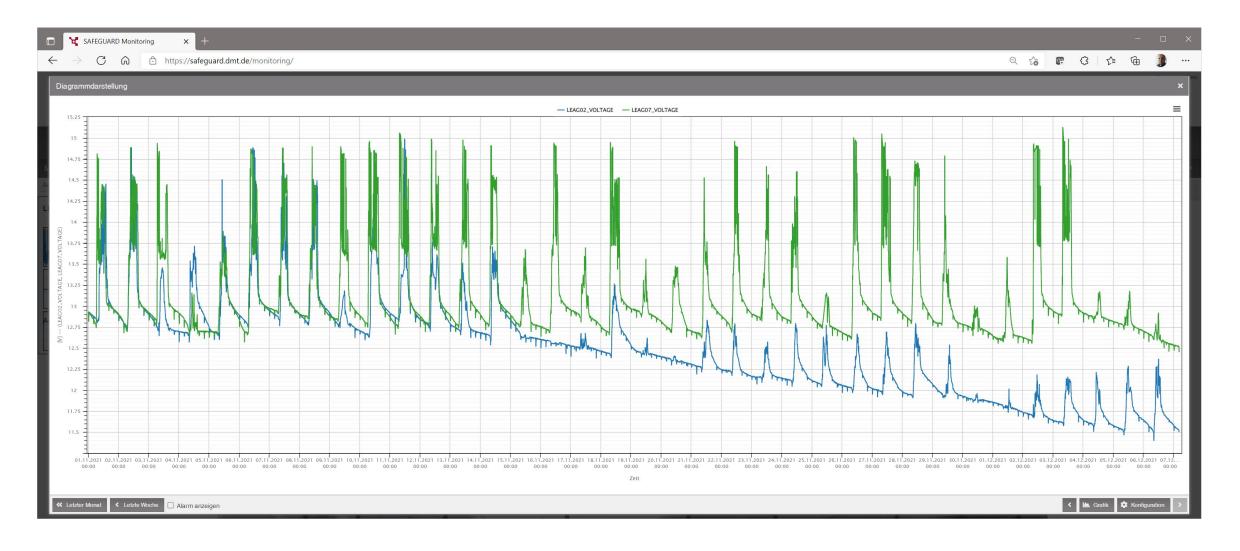

#### **Charts**

Powerful visualizations with customized time series, bar charts, distribution graphs etc.