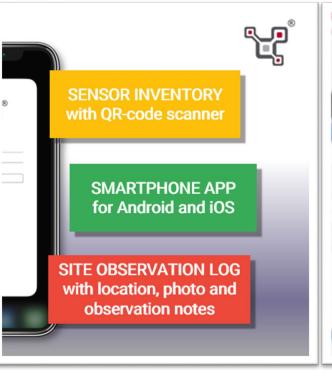

#### **Documents**

Import of critical documents, photos, inspection records and event data to demonstrate project progress and performance.